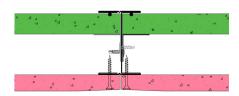

## SE60-B-56 - SPEEDLINE System Data Sheet - Version V1 (24-10-23)

SPEEDLINE 60mm 'l' Stud Shaft Encasement @600mm Ctrs, with BG Gyproc 15mm FireLine, BG Gyproc 19mm CoreBoard,

## System Performance Breakdown

Fire Resistance:

BS476 Part 22:1987:

Test Ref & Date or Applied Ref & Report:

Max Height: Thickness:

Duty Grade: BS 5234: Part 2:1992:

Sound Insulation:

**60/60 FromShaftSideOnly** Minutes (Integrity/Insulation).

BRE 302288 - BRE Report P102396-1012A

Refer to Speedline Specification Clause

77 mm. (At Base Track, Excluding Finishes)
Heavy - Annexes A-F

39 RwdB, Date Tested or Assessed Against -